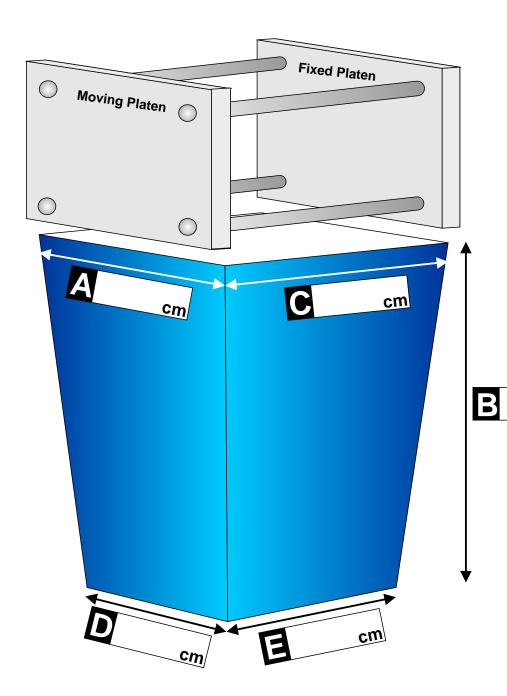

## Instructions

- A Distance across widest point of platens or machine chassis
- · B Length of skirt required
- C Widest point of 'Tool Open' of full platen open
- D Taper dimension (cannot be bigger the A)
- E Taper dimension (cannot be bigger than C)