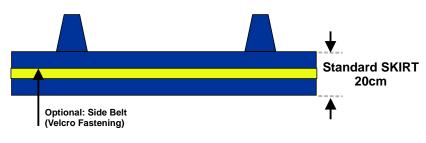

## OCT (Octabin Cover) - Custom Quote/Order Form

| <b>Dimensions I</b> | Required |
|---------------------|----------|
|---------------------|----------|

| A = cm                                                                                  |  |
|-----------------------------------------------------------------------------------------|--|
| Options                                                                                 |  |
| REMOVE Window  ADD Side belt  INCREASE Skirt from 20cm to  Mark 'X'  Mark 'X'  cm       |  |
| Spouts                                                                                  |  |
| ONE (1) 7cm Spout  TWO (2) 7cm Spouts (Standard)  INCREASE Spout size (All) from 7cm to |  |
| Contact Details                                                                         |  |
| Name                                                                                    |  |
| Company                                                                                 |  |
| Telephone                                                                               |  |
| Email                                                                                   |  |
| Quote No. (office use only)                                                             |  |