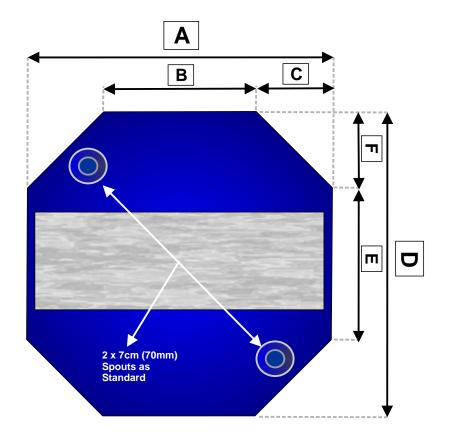

## OCT (Octabin Cover) - Custom Quote/Order Form

| <b>Dimensions I</b> | Required |
|---------------------|----------|
|---------------------|----------|

| A = cm                                                                                  |  |
|-----------------------------------------------------------------------------------------|--|
| Options                                                                                 |  |
| REMOVE Window  ADD Side belt  INCREASE Skirt from 20cm to  Mark 'X'  Mark 'X'  cm       |  |
| Spouts                                                                                  |  |
| ONE (1) 7cm Spout  TWO (2) 7cm Spouts (Standard)  INCREASE Spout size (All) from 7cm to |  |
| Contact Details                                                                         |  |
| Name                                                                                    |  |
| Company                                                                                 |  |
| Telephone                                                                               |  |
| Email                                                                                   |  |
| Quote No. (office use only)                                                             |  |