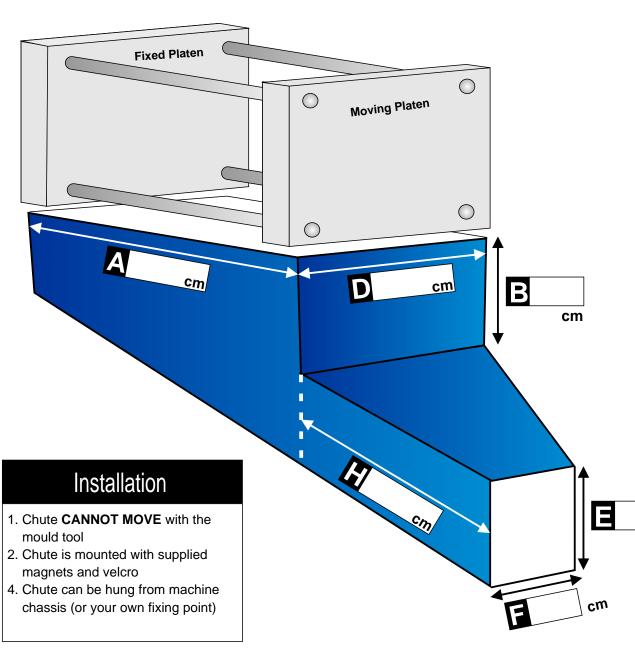

## Please fill in A,B,D,E,F & H

## Instructions

- A Widest point of 'Tool Open' of full platen open
- · B Drop to clear obstructions and chassis to exit point of chute
- C Not Used
- D Distance across machine chassis (or your own fixing point)
- E Height of chute exit
- F Width of chute exit
- G Not Used

cm

• H - Length of exit chute required (including chassis bed width)