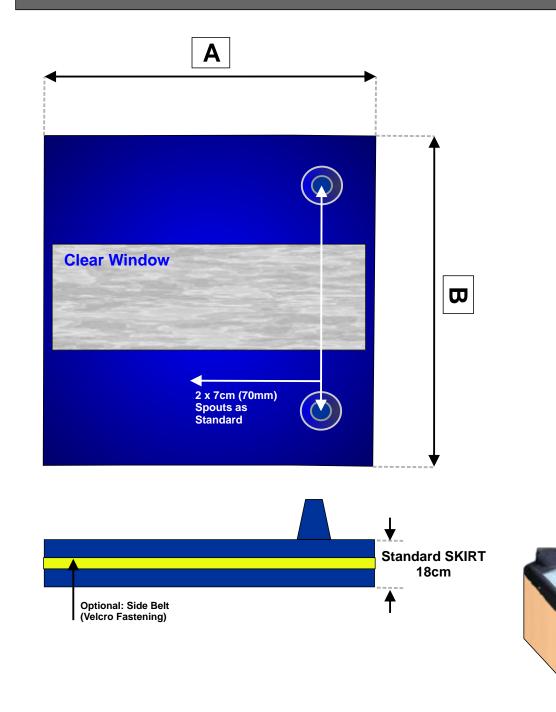

## GLC (Gaylord Cover) - Special Size Quote/Order Form

| A = cm                                                                                                     |
|------------------------------------------------------------------------------------------------------------|
| B = cm                                                                                                     |
| Options                                                                                                    |
| REMOVE Window Mark 'X'   ADD Side belt Mark 'X'   INCREASE Skirt from 18cm to cm   Spouts                  |
| ONE (1) 7cm Spout<br>TWO (2) 7cm Spouts ( <b>Standard</b> )<br>INCREASE Spout size (All) from 7cm to<br>cm |
| Contact Details                                                                                            |