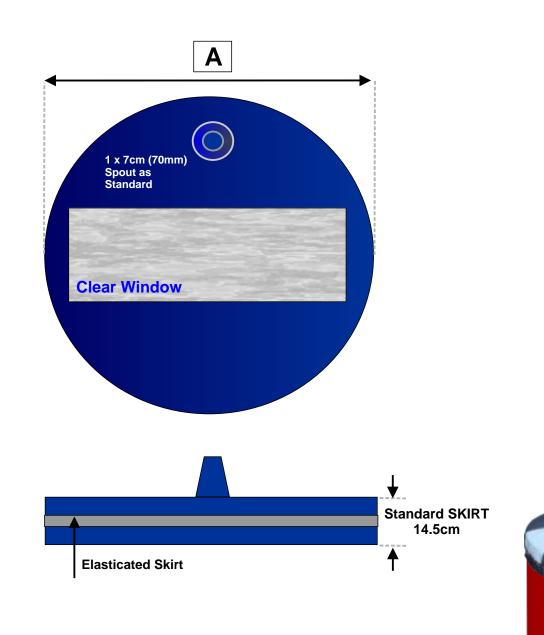

## DC (Drum Cover) - Special Size Quote/Order Form

| A = cm Diameter                          |          |
|------------------------------------------|----------|
| Options                                  |          |
| REMOVE Window                            | Mark 'X' |
| INCREASE Skirt from 14.5cm to            | cm       |
| Spouts                                   |          |
| ONE (1) 7cm Spout <b>(Standard)</b>      | Mark 'X' |
| TWO (2) 7cm Spouts                       | Mark 'X' |
| INCREASE Spout size (All) from 7cm to cm |          |
|                                          |          |